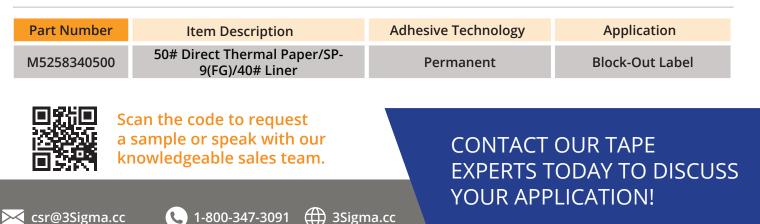

#### **Technical Info**

- Direct thermal paper face w/ paper liner
- Compatible with multiple face stocks
- 100% Opacity (white/black pigmenting)
- High tack with a long-term bond to substrate
- Performs in a wide range of temperature & environmental conditions